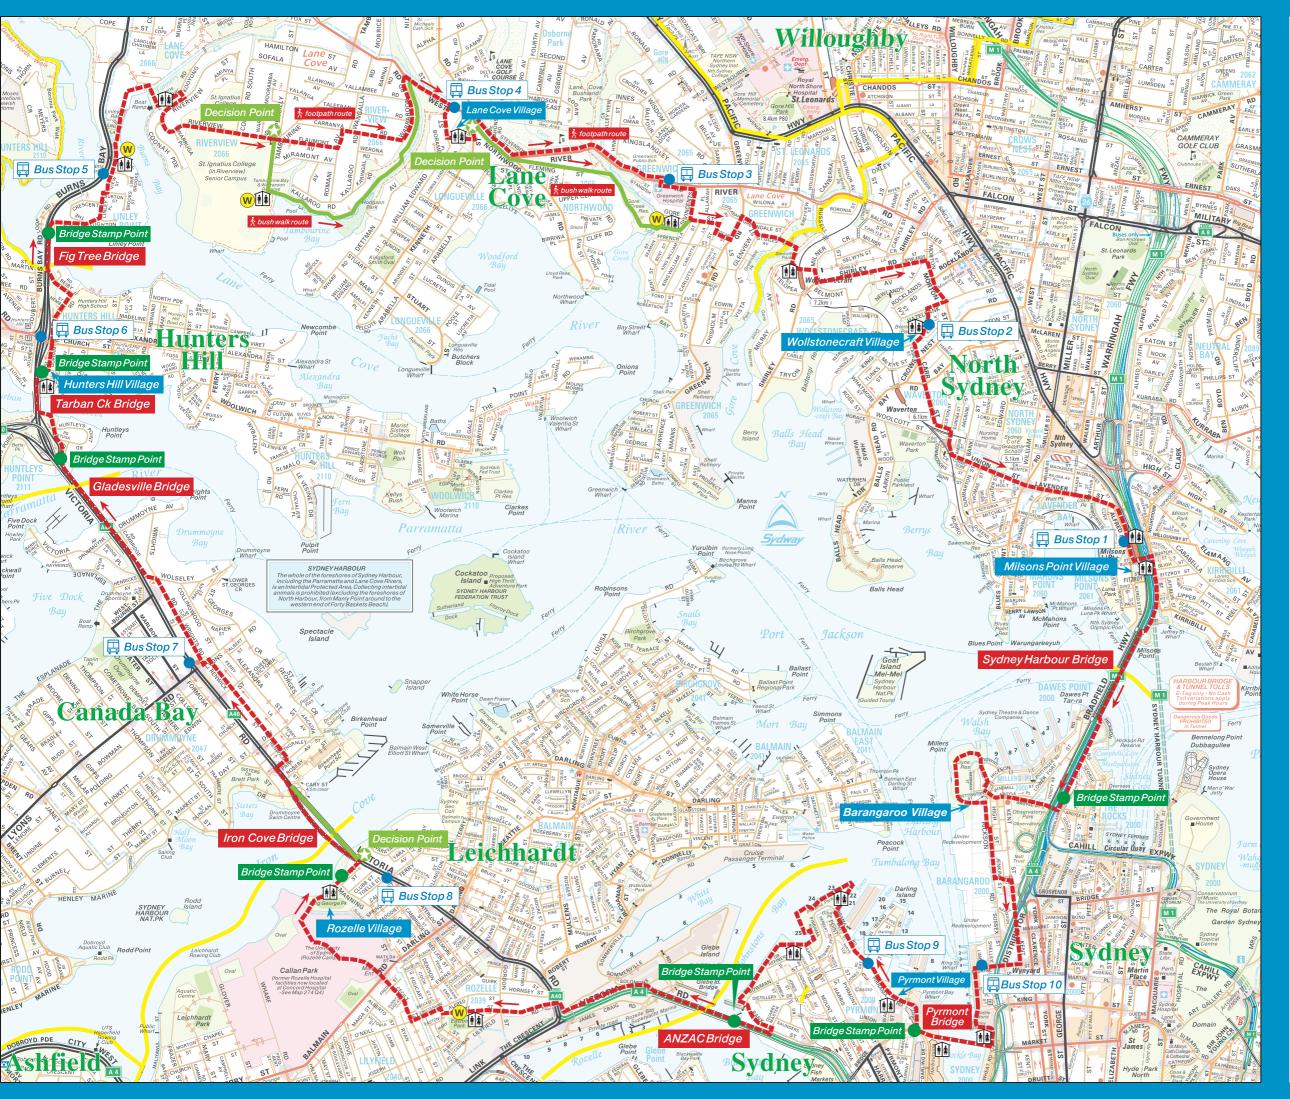

# **Villages**

**Milsons Point** Burton Street, Corner of Alfred and Burton Streets, Milsons Point

#### **Barangaroo Reserve**

Merriman St, Barangaroo

#### Pyrmont

Pirrama Road, Pyrmont, opposite the Star

#### Rozelle

Manning Street, Rozelle

#### **Hunters Hill**

Durham Street, Hunters Hill

### **Lane Cove**

Kenneth Street, Lane Cove

#### Wollstonecraft

Corner of Hazelbank Street and King Street, Wollstonecraft

## Key

Clockwise Walk Route

Local Government Boundary

### ● ☐ Bus Stop 6 Event Bus Stop

**∰** Toilet

Water Station

500

Scale

w water Station

Map prepared by Sydway Publishing Pty. Ltd.

750