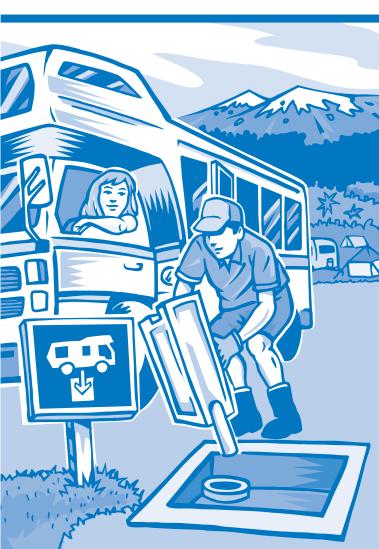

# **MOTOR HOME USERS**

Be responsible when emptying your motor home toilet and waste water – always use a designated dump station.

It's better for New Zealand's environment and our health.

Play your part and help look after our environment.

You can find your nearest dump station by using this guide, and looking for the blue symbol.