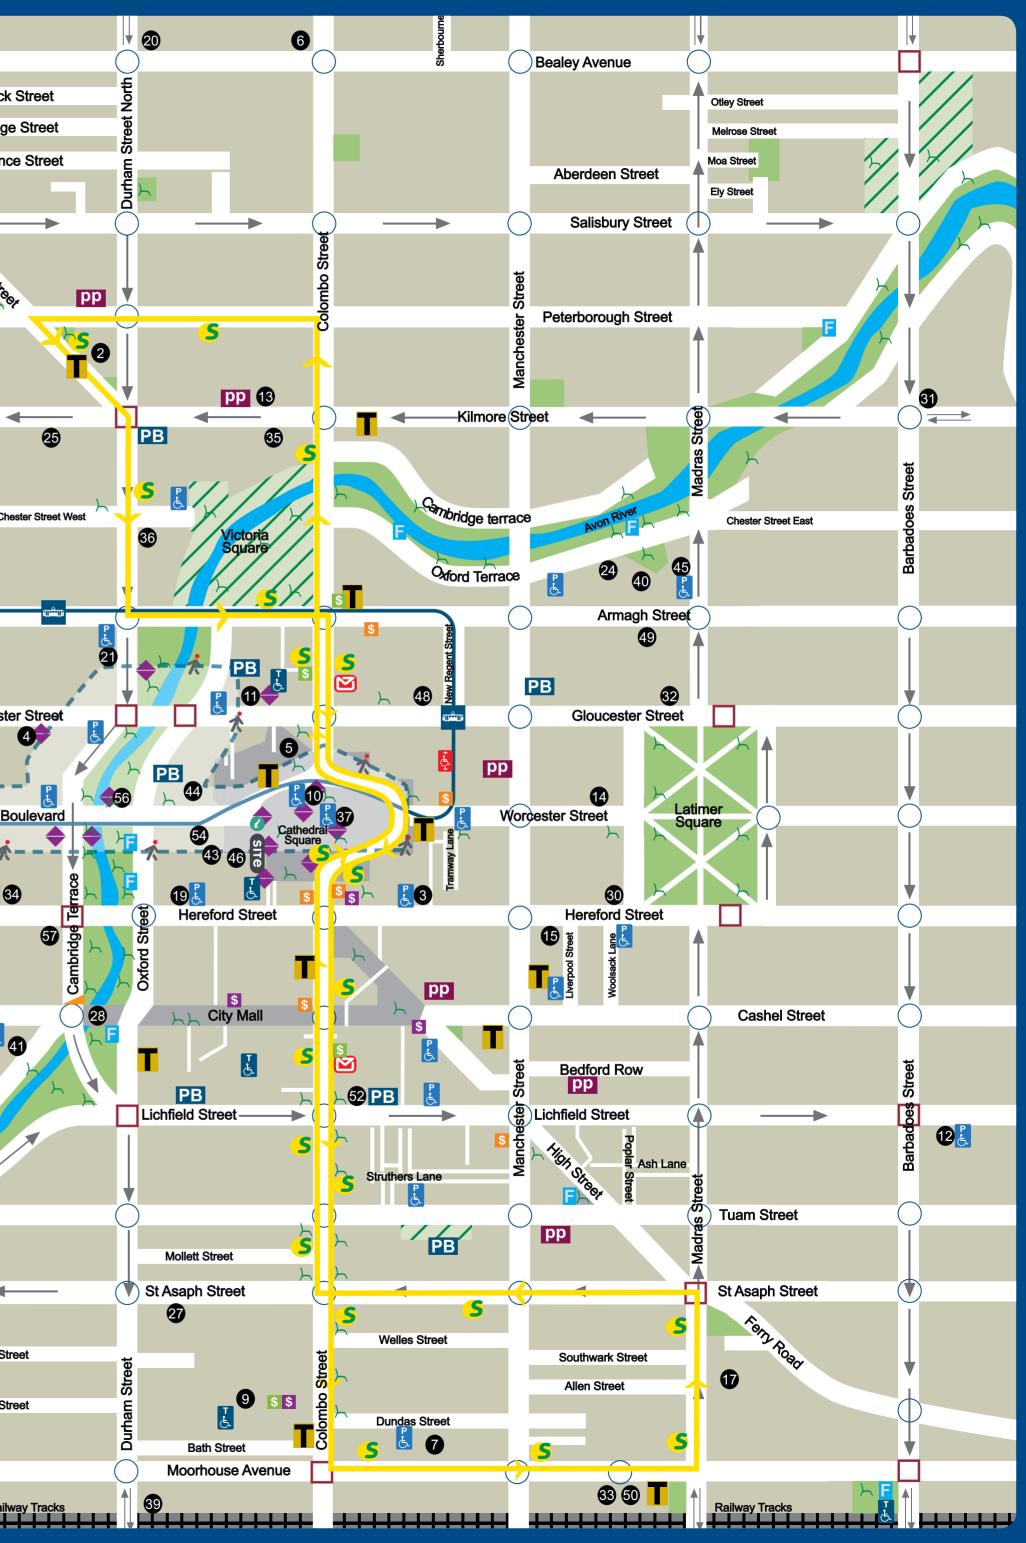

|                                                                                 | Venue Key              |                                               |                                       |                                                                                                                                                                                                                                                                                                                                                                                                                                                                                                                                                                                                                                                                                                                                                                                                                                                                                                                                                                                                                                                                                                                                                                                                                                                                                                                                                                                                                                                                                                                                                                                                                                                                                                                                                                                                                                                                                                                                                                                                                                                                                                                                |
|---------------------------------------------------------------------------------|------------------------|-----------------------------------------------|---------------------------------------|--------------------------------------------------------------------------------------------------------------------------------------------------------------------------------------------------------------------------------------------------------------------------------------------------------------------------------------------------------------------------------------------------------------------------------------------------------------------------------------------------------------------------------------------------------------------------------------------------------------------------------------------------------------------------------------------------------------------------------------------------------------------------------------------------------------------------------------------------------------------------------------------------------------------------------------------------------------------------------------------------------------------------------------------------------------------------------------------------------------------------------------------------------------------------------------------------------------------------------------------------------------------------------------------------------------------------------------------------------------------------------------------------------------------------------------------------------------------------------------------------------------------------------------------------------------------------------------------------------------------------------------------------------------------------------------------------------------------------------------------------------------------------------------------------------------------------------------------------------------------------------------------------------------------------------------------------------------------------------------------------------------------------------------------------------------------------------------------------------------------------------|
| Good<br>Access                                                                  | Moderate<br>Access     | Poor<br>Access                                | Harp Christchurcher CBI               |                                                                                                                                                                                                                                                                                                                                                                                                                                                                                                                                                                                                                                                                                                                                                                                                                                                                                                                                                                                                                                                                                                                                                                                                                                                                                                                                                                                                                                                                                                                                                                                                                                                                                                                                                                                                                                                                                                                                                                                                                                                                                                                                |
| Map<br>RefVenue1Christchurch Art Gallery                                        | Access Features        | Кеу                                           | N Dorset Street                       | Peacock Street Peacock Street Street Peacock Street                                                                                                                                                                                                                                                                                                                                                                                                                                                                                                                                                                                                                                                                                                                                                                                                                                                                                                                                                                                                                                                                                                                                                                                                                                                                                                                                                                                                                                                                                                                                                                                                                                                                                                                                                                                                                                                                                                                                                                                                                                                                            |
| Christchurch Art Gallery     Christchurch Casino                                |                        | Drinking                                      |                                       | "Conference Street -                                                                                                                                                                                                                                                                                                                                                                                                                                                                                                                                                                                                                                                                                                                                                                                                                                                                                                                                                                                                                                                                                                                                                                                                                                                                                                                                                                                                                                                                                                                                                                                                                                                                                                                                                                                                                                                                                                                                                                                                                                                                                                           |
| Citizens Advice Bureau a                                                        | ind TP                 | Fountain                                      |                                       |                                                                                                                                                                                                                                                                                                                                                                                                                                                                                                                                                                                                                                                                                                                                                                                                                                                                                                                                                                                                                                                                                                                                                                                                                                                                                                                                                                                                                                                                                                                                                                                                                                                                                                                                                                                                                                                                                                                                                                                                                                                                                                                                |
| Christchurch Community                                                          |                        | <b>PB</b> Council Parking<br>Building         |                                       |                                                                                                                                                                                                                                                                                                                                                                                                                                                                                                                                                                                                                                                                                                                                                                                                                                                                                                                                                                                                                                                                                                                                                                                                                                                                                                                                                                                                                                                                                                                                                                                                                                                                                                                                                                                                                                                                                                                                                                                                                                                                                                                                |
| 5 Accessible E-mail Café (E                                                     |                        | Dunung                                        |                                       | Lictoria Sireer pp                                                                                                                                                                                                                                                                                                                                                                                                                                                                                                                                                                                                                                                                                                                                                                                                                                                                                                                                                                                                                                                                                                                                                                                                                                                                                                                                                                                                                                                                                                                                                                                                                                                                                                                                                                                                                                                                                                                                                                                                                                                                                                             |
| 6 Pegasus Health 24hr Sur                                                       | rgery 🛃 🖁 🛃            | Carpark                                       | 200m<br>500ft                         | One of the other ot |
| 7 Pak 'n Save Food Wareho                                                       | ouse                   | Controlled<br>Intersection                    |                                       |                                                                                                                                                                                                                                                                                                                                                                                                                                                                                                                                                                                                                                                                                                                                                                                                                                                                                                                                                                                                                                                                                                                                                                                                                                                                                                                                                                                                                                                                                                                                                                                                                                                                                                                                                                                                                                                                                                                                                                                                                                                                                                                                |
| 8 Christchurch Public Hosp                                                      | (Steep)                | Controlled                                    |                                       |                                                                                                                                                                                                                                                                                                                                                                                                                                                                                                                                                                                                                                                                                                                                                                                                                                                                                                                                                                                                                                                                                                                                                                                                                                                                                                                                                                                                                                                                                                                                                                                                                                                                                                                                                                                                                                                                                                                                                                                                                                                                                                                                |
| 9 South City Mall                                                               |                        | Intersection<br>with Free Turn                | North Hagley Park                     |                                                                                                                                                                                                                                                                                                                                                                                                                                                                                                                                                                                                                                                                                                                                                                                                                                                                                                                                                                                                                                                                                                                                                                                                                                                                                                                                                                                                                                                                                                                                                                                                                                                                                                                                                                                                                                                                                                                                                                                                                                                                                                                                |
| <b>10</b> Cathedral Square Police                                               |                        | TTY Machine/                                  |                                       |                                                                                                                                                                                                                                                                                                                                                                                                                                                                                                                                                                                                                                                                                                                                                                                                                                                                                                                                                                                                                                                                                                                                                                                                                                                                                                                                                                                                                                                                                                                                                                                                                                                                                                                                                                                                                                                                                                                                                                                                                                                                                                                                |
| 11         Christchurch Central Libr           12         CCS Disability Action | rary                   | NZ Relay Service<br>Video Phone               | Kilmore Str                           | reet                                                                                                                                                                                                                                                                                                                                                                                                                                                                                                                                                                                                                                                                                                                                                                                                                                                                                                                                                                                                                                                                                                                                                                                                                                                                                                                                                                                                                                                                                                                                                                                                                                                                                                                                                                                                                                                                                                                                                                                                                                                                                                                           |
| 12         CCS Disability Action           13         Christchurch Convention   |                        | Post Office                                   |                                       | 25 PB 65                                                                                                                                                                                                                                                                                                                                                                                                                                                                                                                                                                                                                                                                                                                                                                                                                                                                                                                                                                                                                                                                                                                                                                                                                                                                                                                                                                                                                                                                                                                                                                                                                                                                                                                                                                                                                                                                                                                                                                                                                                                                                                                       |
| 14 Pacific Trust Canterbury                                                     |                        | Ramp                                          |                                       |                                                                                                                                                                                                                                                                                                                                                                                                                                                                                                                                                                                                                                                                                                                                                                                                                                                                                                                                                                                                                                                                                                                                                                                                                                                                                                                                                                                                                                                                                                                                                                                                                                                                                                                                                                                                                                                                                                                                                                                                                                                                                                                                |
| 15 He Oranga Pounamu                                                            |                        |                                               | S S S S S S S S S S S S S S S S S S S | anmer<br>guare                                                                                                                                                                                                                                                                                                                                                                                                                                                                                                                                                                                                                                                                                                                                                                                                                                                                                                                                                                                                                                                                                                                                                                                                                                                                                                                                                                                                                                                                                                                                                                                                                                                                                                                                                                                                                                                                                                                                                                                                                                                                                                                 |
| 16 YMCA<br>Christchurch Polytechnic                                             | Institute of           | Public Seating                                |                                       | Chester Street West                                                                                                                                                                                                                                                                                                                                                                                                                                                                                                                                                                                                                                                                                                                                                                                                                                                                                                                                                                                                                                                                                                                                                                                                                                                                                                                                                                                                                                                                                                                                                                                                                                                                                                                                                                                                                                                                                                                                                                                                                                                                                                            |
| 17 Technology                                                                   | <u>E</u> E <b>7</b> /1 | Sree inner city bus                           |                                       | € Square                                                                                                                                                                                                                                                                                                                                                                                                                                                                                                                                                                                                                                                                                                                                                                                                                                                                                                                                                                                                                                                                                                                                                                                                                                                                                                                                                                                                                                                                                                                                                                                                                                                                                                                                                                                                                                                                                                                                                                                                                                                                                                                       |
| 18 Christchurch Women's H                                                       |                        |                                               |                                       |                                                                                                                                                                                                                                                                                                                                                                                                                                                                                                                                                                                                                                                                                                                                                                                                                                                                                                                                                                                                                                                                                                                                                                                                                                                                                                                                                                                                                                                                                                                                                                                                                                                                                                                                                                                                                                                                                                                                                                                                                                                                                                                                |
| 19 Human Rights Commissi                                                        |                        | Accessible<br>Toilet                          |                                       |                                                                                                                                                                                                                                                                                                                                                                                                                                                                                                                                                                                                                                                                                                                                                                                                                                                                                                                                                                                                                                                                                                                                                                                                                                                                                                                                                                                                                                                                                                                                                                                                                                                                                                                                                                                                                                                                                                                                                                                                                                                                                                                                |
| <ul><li>20 Southern Cross Hospital</li><li>21 Workbridge Inc</li></ul>          |                        |                                               | Armagh Street                         |                                                                                                                                                                                                                                                                                                                                                                                                                                                                                                                                                                                                                                                                                                                                                                                                                                                                                                                                                                                                                                                                                                                                                                                                                                                                                                                                                                                                                                                                                                                                                                                                                                                                                                                                                                                                                                                                                                                                                                                                                                                                                                                                |
| 22 Oxford Clinic Hospital                                                       |                        | TSB Mobility                                  | P.                                    |                                                                                                                                                                                                                                                                                                                                                                                                                                                                                                                                                                                                                                                                                                                                                                                                                                                                                                                                                                                                                                                                                                                                                                                                                                                                                                                                                                                                                                                                                                                                                                                                                                                                                                                                                                                                                                                                                                                                                                                                                                                                                                                                |
| CDHB Health Laboratorie                                                         |                        | Scooter<br>P Streatside                       |                                       |                                                                                                                                                                                                                                                                                                                                                                                                                                                                                                                                                                                                                                                                                                                                                                                                                                                                                                                                                                                                                                                                                                                                                                                                                                                                                                                                                                                                                                                                                                                                                                                                                                                                                                                                                                                                                                                                                                                                                                                                                                                                                                                                |
| 23 Department<br>24 Accident Compensation                                       |                        | Streetside<br>Mobility Parks                  | 26 42                                 | Gloucester Street                                                                                                                                                                                                                                                                                                                                                                                                                                                                                                                                                                                                                                                                                                                                                                                                                                                                                                                                                                                                                                                                                                                                                                                                                                                                                                                                                                                                                                                                                                                                                                                                                                                                                                                                                                                                                                                                                                                                                                                                                                                                                                              |
| 25 Environment Canterbury                                                       |                        |                                               |                                       |                                                                                                                                                                                                                                                                                                                                                                                                                                                                                                                                                                                                                                                                                                                                                                                                                                                                                                                                                                                                                                                                                                                                                                                                                                                                                                                                                                                                                                                                                                                                                                                                                                                                                                                                                                                                                                                                                                                                                                                                                                                                                                                                |
| 26 Christchurch Botanic Gar<br>Information Centre                               | rdens 🛃 🔛              | Loan<br>Wheelchair                            |                                       |                                                                                                                                                                                                                                                                                                                                                                                                                                                                                                                                                                                                                                                                                                                                                                                                                                                                                                                                                                                                                                                                                                                                                                                                                                                                                                                                                                                                                                                                                                                                                                                                                                                                                                                                                                                                                                                                                                                                                                                                                                                                                                                                |
| 27 St John Ambulance                                                            | Ł.                     |                                               |                                       |                                                                                                                                                                                                                                                                                                                                                                                                                                                                                                                                                                                                                                                                                                                                                                                                                                                                                                                                                                                                                                                                                                                                                                                                                                                                                                                                                                                                                                                                                                                                                                                                                                                                                                                                                                                                                                                                                                                                                                                                                                                                                                                                |
| <b>28</b> Bridge of Remembrance                                                 |                        | Tram<br>Wheelchair                            |                                       | (Worcester Boulevard 🛛 👘 🔻                                                                                                                                                                                                                                                                                                                                                                                                                                                                                                                                                                                                                                                                                                                                                                                                                                                                                                                                                                                                                                                                                                                                                                                                                                                                                                                                                                                                                                                                                                                                                                                                                                                                                                                                                                                                                                                                                                                                                                                                                                                                                                     |
| 29 Ronald McDonald House                                                        |                        | Access Lift                                   |                                       | Cathedra<br>Square                                                                                                                                                                                                                                                                                                                                                                                                                                                                                                                                                                                                                                                                                                                                                                                                                                                                                                                                                                                                                                                                                                                                                                                                                                                                                                                                                                                                                                                                                                                                                                                                                                                                                                                                                                                                                                                                                                                                                                                                                                                                                                             |
| <ul><li>30 Department of Conserva</li><li>31 Deaf Aotearoa NZ (Inc)</li></ul>   |                        | Hearing Loop/<br>Hearing<br>assistance device | Botanic Gardens The Arts Centre       |                                                                                                                                                                                                                                                                                                                                                                                                                                                                                                                                                                                                                                                                                                                                                                                                                                                                                                                                                                                                                                                                                                                                                                                                                                                                                                                                                                                                                                                                                                                                                                                                                                                                                                                                                                                                                                                                                                                                                                                                                                                                                                                                |
| Mental Health Education                                                         |                        | assistance device                             |                                       | Cambridge Terrace                                                                                                                                                                                                                                                                                                                                                                                                                                                                                                                                                                                                                                                                                                                                                                                                                                                                                                                                                                                                                                                                                                                                                                                                                                                                                                                                                                                                                                                                                                                                                                                                                                                                                                                                                                                                                                                                                                                                                                                                                                                                                                              |
| 32         Resource Centre           33         Hoyts Moorhouse                 |                        | S Talking<br>ATM                              |                                       | → F (a) Hereford Street (                                                                                                                                                                                                                                                                                                                                                                                                                                                                                                                                                                                                                                                                                                                                                                                                                                                                                                                                                                                                                                                                                                                                                                                                                                                                                                                                                                                                                                                                                                                                                                                                                                                                                                                                                                                                                                                                                                                                                                                                                                                                                                      |
| 34 Christchurch City Counci                                                     |                        | ¢ ATM                                         | estc                                  | Cambridge Cambridge                                                                                                                                                                                                                                                                                                                                                                                                                                                                                                                                                                                                                                                                                                                                                                                                                                                                                                                                                                                                                                                                                                                                                                                                                                                                                                                                                                                                                                                                                                                                                                                                                                                                                                                                                                                                                                                                                                                                                                                                                                                                                                            |
| 35 Christchurch Town Hall                                                       |                        | Good Access                                   |                                       |                                                                                                                                                                                                                                                                                                                                                                                                                                                                                                                                                                                                                                                                                                                                                                                                                                                                                                                                                                                                                                                                                                                                                                                                                                                                                                                                                                                                                                                                                                                                                                                                                                                                                                                                                                                                                                                                                                                                                                                                                                                                                                                                |
| 36 Christchurch Court House                                                     |                        | ATM                                           | Cashel Street                         |                                                                                                                                                                                                                                                                                                                                                                                                                                                                                                                                                                                                                                                                                                                                                                                                                                                                                                                                                                                                                                                                                                                                                                                                                                                                                                                                                                                                                                                                                                                                                                                                                                                                                                                                                                                                                                                                                                                                                                                                                                                                                                                                |
| 37 Christ Church Cathedral                                                      |                        | • Moderate Access                             |                                       |                                                                                                                                                                                                                                                                                                                                                                                                                                                                                                                                                                                                                                                                                                                                                                                                                                                                                                                                                                                                                                                                                                                                                                                                                                                                                                                                                                                                                                                                                                                                                                                                                                                                                                                                                                                                                                                                                                                                                                                                                                                                                                                                |
| 38 Antigua Boat Sheds                                                           |                        | Christchurch<br>Tramway                       | 18                                    |                                                                                                                                                                                                                                                                                                                                                                                                                                                                                                                                                                                                                                                                                                                                                                                                                                                                                                                                                                                                                                                                                                                                                                                                                                                                                                                                                                                                                                                                                                                                                                                                                                                                                                                                                                                                                                                                                                                                                                                                                                                                                                                                |
| <ul><li>39 Rialto Cinemas</li><li>40 Centennial Recreation &amp;</li></ul>      | Sport Centre           | Taxi                                          | 33                                    |                                                                                                                                                                                                                                                                                                                                                                                                                                                                                                                                                                                                                                                                                                                                                                                                                                                                                                                                                                                                                                                                                                                                                                                                                                                                                                                                                                                                                                                                                                                                                                                                                                                                                                                                                                                                                                                                                                                                                                                                                                                                                                                                |
| 40       Centennial Recreation &         41       Age Concern Canterbury        |                        | Stand                                         |                                       | ge Terrace Lichfield Street → (                                                                                                                                                                                                                                                                                                                                                                                                                                                                                                                                                                                                                                                                                                                                                                                                                                                                                                                                                                                                                                                                                                                                                                                                                                                                                                                                                                                                                                                                                                                                                                                                                                                                                                                                                                                                                                                                                                                                                                                                                                                                                                |
| 42 Christ's College                                                             |                        | Park                                          | Oxford Tem                            | S                                                                                                                                                                                                                                                                                                                                                                                                                                                                                                                                                                                                                                                                                                                                                                                                                                                                                                                                                                                                                                                                                                                                                                                                                                                                                                                                                                                                                                                                                                                                                                                                                                                                                                                                                                                                                                                                                                                                                                                                                                                                                                                              |
| 43 Southern Encounter Aqu<br>Kiwi House                                         | arium and              |                                               |                                       | $\bigcirc$                                                                                                                                                                                                                                                                                                                                                                                                                                                                                                                                                                                                                                                                                                                                                                                                                                                                                                                                                                                                                                                                                                                                                                                                                                                                                                                                                                                                                                                                                                                                                                                                                                                                                                                                                                                                                                                                                                                                                                                                                                                                                                                     |
| 44 Career Services Rapuara                                                      |                        | Park - No dogs<br>allowed                     | South Hagley Tuam Street              |                                                                                                                                                                                                                                                                                                                                                                                                                                                                                                                                                                                                                                                                                                                                                                                                                                                                                                                                                                                                                                                                                                                                                                                                                                                                                                                                                                                                                                                                                                                                                                                                                                                                                                                                                                                                                                                                                                                                                                                                                                                                                                                                |
| 45 Community Law Canterb                                                        |                        | Cultural Precinct                             | Park BPB                              |                                                                                                                                                                                                                                                                                                                                                                                                                                                                                                                                                                                                                                                                                                                                                                                                                                                                                                                                                                                                                                                                                                                                                                                                                                                                                                                                                                                                                                                                                                                                                                                                                                                                                                                                                                                                                                                                                                                                                                                                                                                                                                                                |
| 46 Visitor Information Centr                                                    |                        |                                               |                                       | Mollett Street                                                                                                                                                                                                                                                                                                                                                                                                                                                                                                                                                                                                                                                                                                                                                                                                                                                                                                                                                                                                                                                                                                                                                                                                                                                                                                                                                                                                                                                                                                                                                                                                                                                                                                                                                                                                                                                                                                                                                                                                                                                                                                                 |
| <ul><li>47 Hagley Community Colleg</li><li>48 Isaac Theatre Royal</li></ul>     | ge 🛃 🕹 📕               | SoundPost<br>(Orientation device for          | St Asaph Street                       | St Asaph Street                                                                                                                                                                                                                                                                                                                                                                                                                                                                                                                                                                                                                                                                                                                                                                                                                                                                                                                                                                                                                                                                                                                                                                                                                                                                                                                                                                                                                                                                                                                                                                                                                                                                                                                                                                                                                                                                                                                                                                                                                                                                                                                |
| 49 Deaf Society                                                                 |                        | blind people)                                 |                                       | 27                                                                                                                                                                                                                                                                                                                                                                                                                                                                                                                                                                                                                                                                                                                                                                                                                                                                                                                                                                                                                                                                                                                                                                                                                                                                                                                                                                                                                                                                                                                                                                                                                                                                                                                                                                                                                                                                                                                                                                                                                                                                                                                             |
| <b>50</b> Science Alive                                                         | Č &                    |                                               | Avenue 🕢 to                           | Walker Street                                                                                                                                                                                                                                                                                                                                                                                                                                                                                                                                                                                                                                                                                                                                                                                                                                                                                                                                                                                                                                                                                                                                                                                                                                                                                                                                                                                                                                                                                                                                                                                                                                                                                                                                                                                                                                                                                                                                                                                                                                                                                                                  |
| 51 Court Theatre                                                                |                        |                                               | Hagley Avenue                         |                                                                                                                                                                                                                                                                                                                                                                                                                                                                                                                                                                                                                                                                                                                                                                                                                                                                                                                                                                                                                                                                                                                                                                                                                                                                                                                                                                                                                                                                                                                                                                                                                                                                                                                                                                                                                                                                                                                                                                                                                                                                                                                                |
| 52 Bus Exchange                                                                 | 3                      |                                               | n n n n n n n n n n n n n n n n n n n |                                                                                                                                                                                                                                                                                                                                                                                                                                                                                                                                                                                                                                                                                                                                                                                                                                                                                                                                                                                                                                                                                                                                                                                                                                                                                                                                                                                                                                                                                                                                                                                                                                                                                                                                                                                                                                                                                                                                                                                                                                                                                                                                |
| <b>53</b> Canterbury Museum                                                     |                        |                                               | Antigua                               |                                                                                                                                                                                                                                                                                                                                                                                                                                                                                                                                                                                                                                                                                                                                                                                                                                                                                                                                                                                                                                                                                                                                                                                                                                                                                                                                                                                                                                                                                                                                                                                                                                                                                                                                                                                                                                                                                                                                                                                                                                                                                                                                |
| 54 Regent on Worcester Cin                                                      |                        |                                               |                                       |                                                                                                                                                                                                                                                                                                                                                                                                                                                                                                                                                                                                                                                                                                                                                                                                                                                                                                                                                                                                                                                                                                                                                                                                                                                                                                                                                                                                                                                                                                                                                                                                                                                                                                                                                                                                                                                                                                                                                                                                                                                                                                                                |
| 55The Arts Centre56Our City O-Tautahi                                           |                        |                                               | Moorhouse Avenue                      | Moorhouse Avenue                                                                                                                                                                                                                                                                                                                                                                                                                                                                                                                                                                                                                                                                                                                                                                                                                                                                                                                                                                                                                                                                                                                                                                                                                                                                                                                                                                                                                                                                                                                                                                                                                                                                                                                                                                                                                                                                                                                                                                                                                                                                                                               |
| <ul><li>56 Our City O-Tautahi</li><li>57 Central Police Station</li></ul>       | (very steep)           |                                               |                                       | Railway Tracks                                                                                                                                                                                                                                                                                                                                                                                                                                                                                                                                                                                                                                                                                                                                                                                                                                                                                                                                                                                                                                                                                                                                                                                                                                                                                                                                                                                                                                                                                                                                                                                                                                                                                                                                                                                                                                                                                                                                                                                                                                                                                                                 |
|                                                                                 | (very steep)           |                                               |                                       |                                                                                                                                                                                                                                                                                                                                                                                                                                                                                                                                                                                                                                                                                                                                                                                                                                                                                                                                                                                                                                                                                                                                                                                                                                                                                                                                                                                                                                                                                                                                                                                                                                                                                                                                                                                                                                                                                                                                                                                                                                                                                                                                |