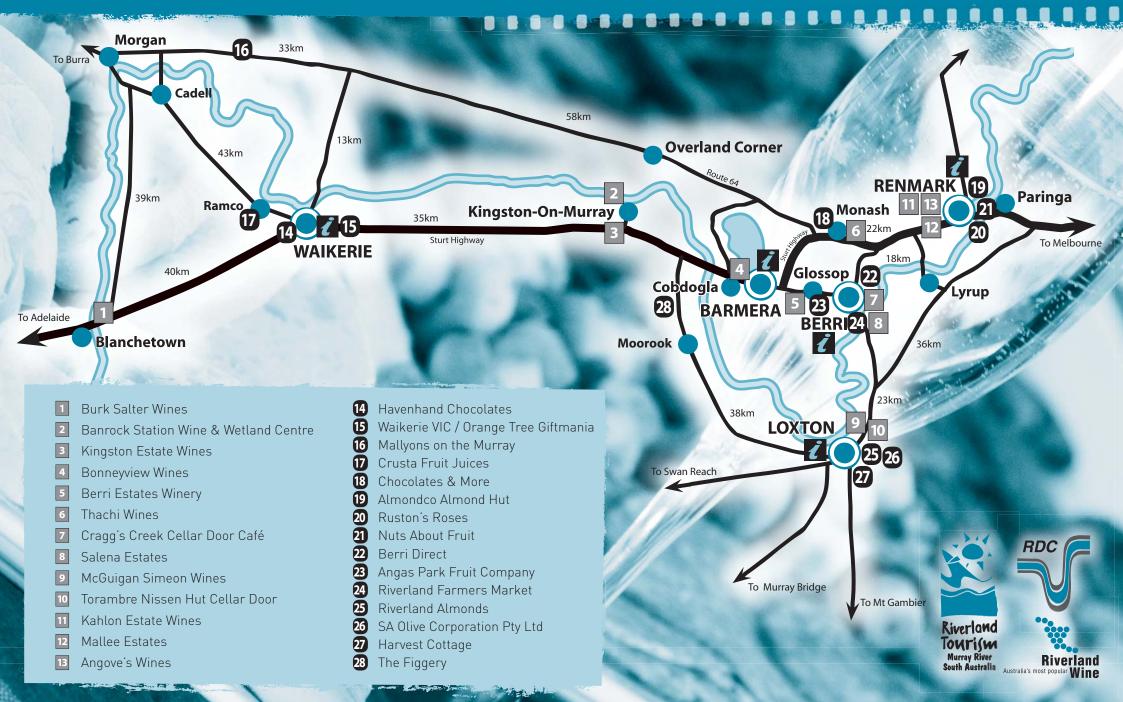

# Riverland Wine & Food Trail

# **Riverland Cellar Doors**

# **Riverland Produce**

# **Visitor Information Centres**